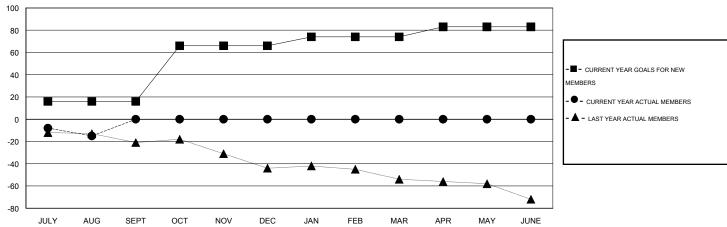

## **LOCATION SASKATCHEWAN**

 $\mathsf{GMT}\;\mathsf{CA}\;2$ 

|               |                  | Clubs               |                            |                             | Members               |                    |                            |                              |                             |  |
|---------------|------------------|---------------------|----------------------------|-----------------------------|-----------------------|--------------------|----------------------------|------------------------------|-----------------------------|--|
|               | RESU             | LTS FOR 2014-2015   |                            |                             | RESULTS FOR 2014-2015 |                    |                            |                              |                             |  |
| QUARTER       | NEW CLUB<br>GOAL | ACTUAL NEW<br>CLUBS | ACTUAL<br>DROPPED<br>CLUBS | ACTUAL NET<br>GAIN/<br>LOSS | QUARTER               | NEW MEMBER<br>GOAL | ACTUAL TOTAL MEMBERS ADDED | ACTUAL<br>DROPPED<br>MEMBERS | ACTUAL NET<br>GAIN/<br>LOSS |  |
| JULY/AUG/SEPT | 0                | 0                   | 0                          | 0                           | JULY/AUG/SEPT         | 16                 | 1                          | 16                           | -15                         |  |
| OCT/NOV/DEC   | 1                | 0                   | 0                          | 0                           | OCT/NOV/DEC           | 50                 | 0                          | 0                            | 0                           |  |
| JAN/FEB/MAR   | 0                | 0                   | 0                          | 0                           | JAN/FEB/MAR           | 8                  | 0                          | 0                            | 0                           |  |
| APR/MAY/JUNE  | 0                | 0                   | 0                          | 0                           | APR/MAY/JUNE          | 9                  | 0                          | 0                            | 0                           |  |